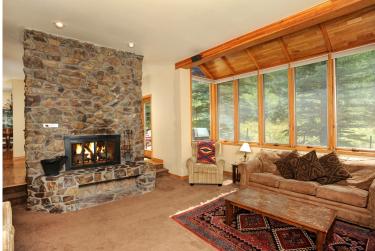

Located in Summit County's Keystone Resort, it's only minutes from the lifts. The home includes a family room with fireplace, three bedrooms, convertible sofa beds, dining room, kitchen with breakfast area, and wet bar. The backyard picnic area includes a gas grill and a large private hot tub. There is a large two car garage and parking outside for two more cars.

#### **AMENITIES**

Hot Tub, Dog Friendly with Dog Run, Double-Sided Wood Fireplace with Beautiful Stonework, Ski Lot Parking Pass Included