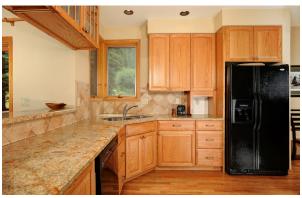

Located in Summit County's Keystone Resort, it's only minutes from the lifts. The home includes a family room with fireplace, three bedrooms, convertible sofa beds, dining room, kitchen with breakfast area, and wet bar. The backyard picnic area includes a gas grill and a large private hot tub. There is a large two car garage and parking outside for two more cars.