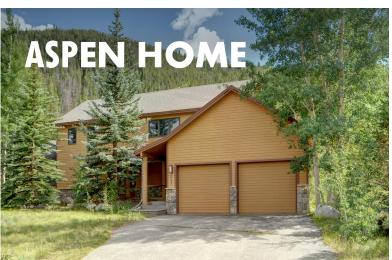

# ADDRESS

92 Saw Whiskers Circle

## **DESCRIPTION**

This vacation home is situated in Keystone Resort and is nestled against the National Forest which provides lots of privacy for your vacation. Our fully furnished 3000 square foot home has all you will need.

Located in Summit County's Keystone Resort, it's only minutes from the lifts. The home includes a family room with fireplace, three bedrooms, convertible sofa beds, dining room, kitchen with breakfast area, and wet bar. The backyard picnic area includes a gas grill and a large private hot tub. There is a large two car garage and parking outside for two more cars.