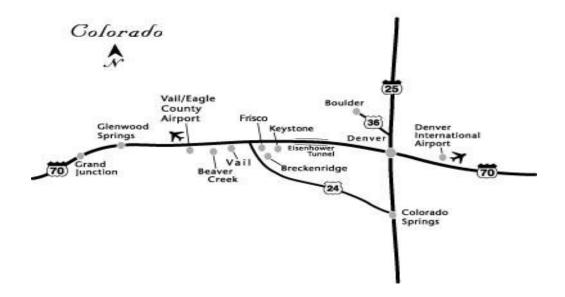

## Directions to Keystone Lodge & Spa

**ADDRESS for GPS** | 22101 U.S. 6, Keystone, CO 80435

**From Denver |** Allow approximately 90 minutes travel time. Exit the airport on Pena Boulevard to I-70 West. Stay on I-70 West for approximately 80 miles. Go through the almost two-mile long Eisenhower tunnel. Exit the tunnel and go approximately 6 miles to exit 205 (Silverthorne-Dillon). Turn left, going under I-70 overpass, onto Highway 6 (now heading East). Go approximately 7 miles until you come to Keystone.