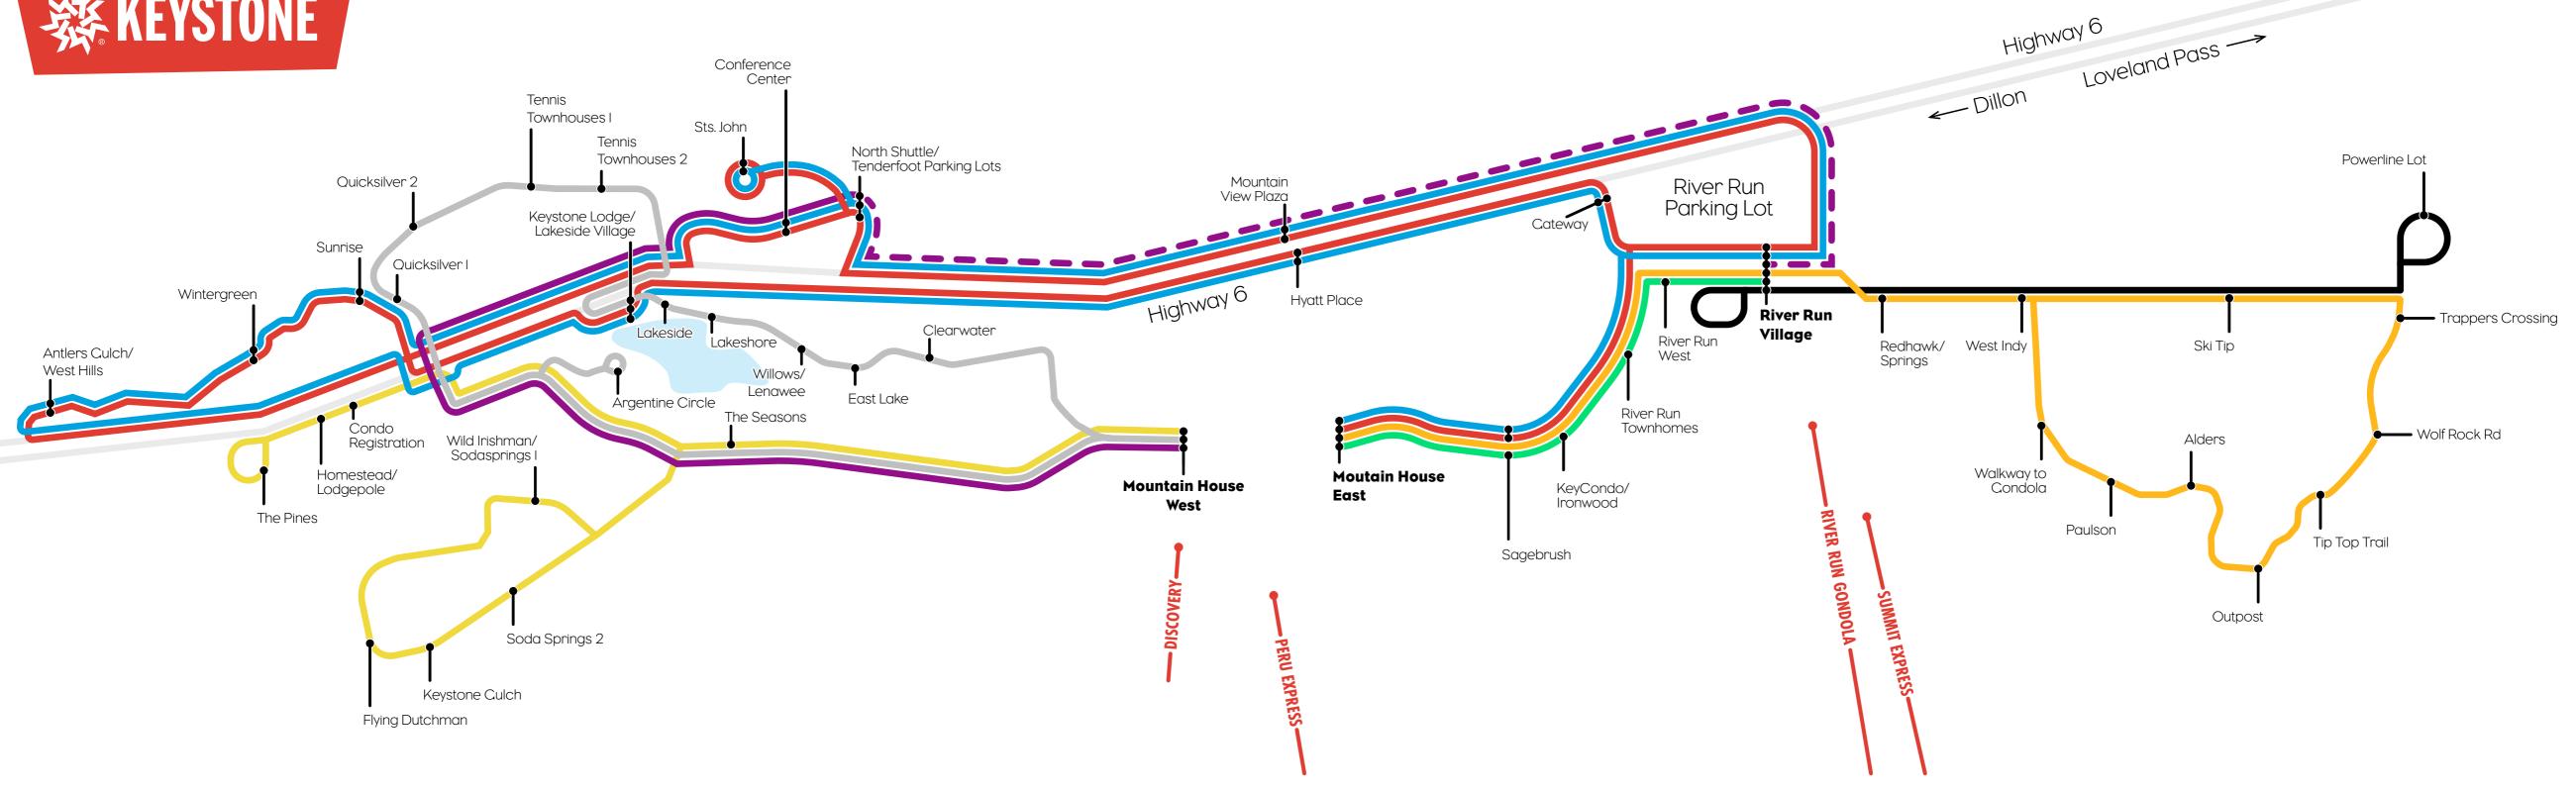

| red                                     | silver                          | yellow                      | purple                                                                                 | blue                                    | green               | black                                                                | orange              |
|-----------------------------------------|---------------------------------|-----------------------------|----------------------------------------------------------------------------------------|-----------------------------------------|---------------------|----------------------------------------------------------------------|---------------------|
| River Run Village                       | Mountain House West             | Mountain House West         | North Shuttle/Tenderfoot Parking Lots                                                  | River Run Village                       | River Run Village   | Powerline Lot                                                        | River Run Village   |
| Mountain View Plaza                     | Argentine Circle                | The Seasons                 | Mountain House West                                                                    | Mountain View Plaza                     | River Run West      | River Run Village                                                    | Redhawk/Springs     |
| North Shuttle / Tenderfoot Parking Lots | Quicksilver I                   | The Pines                   | River Run Village                                                                      | North Shuttle / Tenderfoot Parking Lots | River Run Townhomes | Operates only when Powerline Parking Lot is parked by Keystone Staff | West Indy           |
| Sts. John                               | Quicksilver 2                   | Homestead / Lodgepole       | Operates only when North Shuttle / Tenderfoot Parking Lots is parked by Keystone Staff | Sts. John                               | KeyCondo / Ironwood |                                                                      | Ski Tip             |
| Conference Center                       | Tennis Townhouses I             | Condo Registration          |                                                                                        | Conference Center                       | Moutain House East  |                                                                      | Trappers Crossing   |
| Antlers Culch / West Hills              | Tennis Townhouses 2             | Soda Springs 2              | All Day                                                                                | Antlers Culch / West Hills              | Sagebrush           |                                                                      | Wolf Rock Rd        |
| Wintergreen                             | Keystone Lodge/Lakeside Village | Keystone Culch              | Afternoons Only                                                                        | Wintergreen                             |                     |                                                                      | Tip Top Trail       |
| Sunrise                                 | Lakeside                        | Flying Dutchman             |                                                                                        | Sunrise                                 |                     |                                                                      | Outpost             |
| Keystone Lodge / Lakeside Village       | Lakeshore                       | Wild Irishman/Sodasprings I |                                                                                        | Keystone Lodge / Lakeside Village       |                     |                                                                      | Alders              |
| Hyatt Place                             | Willows/Lenawee                 |                             |                                                                                        | Hyatt Place                             |                     |                                                                      | Paulson             |
| Cateway                                 | East Lake                       |                             |                                                                                        | Cateway                                 |                     |                                                                      | Walkway to Condola  |
| Mountain House East                     | Clearwater                      |                             |                                                                                        | Mountain House East                     |                     |                                                                      | Mountain House East |
| Sagebrush                               |                                 |                             |                                                                                        | Sagebrush                               |                     |                                                                      |                     |
|                                         |                                 |                             |                                                                                        |                                         |                     |                                                                      |                     |
|                                         |                                 |                             |                                                                                        |                                         |                     |                                                                      |                     |
|                                         |                                 |                             |                                                                                        |                                         |                     |                                                                      |                     |