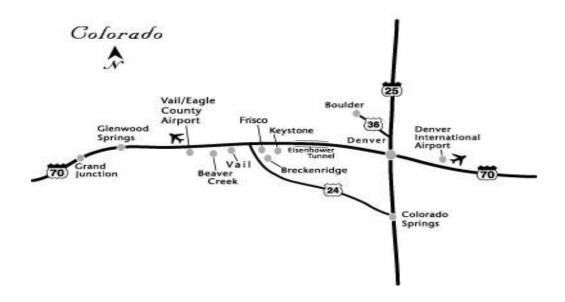

## **Directions to Condominium Front Desk**

**ADDRESS for GPS** | 22101 U.S. 6, Keystone, CO 80435

**From Denver** | Allow approximately 90 minutes travel time. Exit the airport on Pena Boulevard to I-70 West. Stay on I-70 West for approximately 80 miles. Go through the almost two-mile long Eisenhower tunnel. Exit the tunnel and go approximately 6 miles to exit 205 (Silverthorne-Dillon). Turn left, going under I-70 overpass, onto Highway 6 (now heading East). Go approximately 7 miles until you come to Keystone.

**Condominium Front Desk:** Once in Keystone, turn right at the stop light, and make an immediate right hand turn. The Condominium Front desk is located directly ahead, and parking is available in front of the main entrance, on the left hand side.