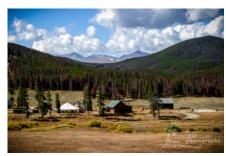

# **DINNER WAGON RIDE**

**Soda Creek Homestead** | Enjoy the fun of a Scenic Wagon Ride with a hearty cowboy dinner. Upon arrival at the homestead, you will be greeted by our friendly Keystone Wranglers and treated to a dinner as big as the outdoors.

Enjoy horseshoes and rope slinging skills and the beauty of the Soda Creek Valley. There is something for everyone, so do not forget your camera. Rides are open to public Thursday through Monday; groups interested in buying out ride can inquire about availability of other days and dates. Rides are available mid-June to mid-September.